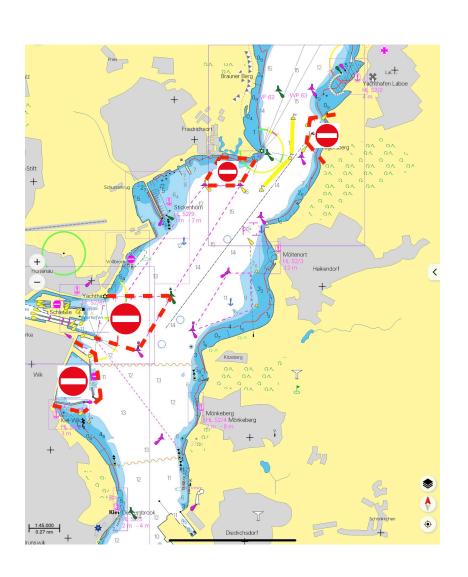

# RESTRICTED AREAS GENERAL OBSTRUCTIONS

## IT IS NOT ALLOWED TO ENTER OR CROSS ANY RESTRICTED AREAS AS SHOWN

- IN THE SEA CHARTS,
- IN THE NOTICE OF RACE,
- IN THE SAILING INSTRUCTIONS,
- AND/OR OTHER AREAS MARKED WITH BUOYS.

IF FLAG "D" IS DISPLAYED
AT THE STARTING HOUSE:
THE 3 YELLOW MARKS ARE NOT PLACED
(THEY ARE NOT PART OF THE COURSE
DIAGRAM ANYMORE).

## A BOAT

- SHALL <u>NOT</u> ENTER A TSS
- SHALL <u>NOT</u> IMPEDE, AND <u>NOT</u> PRESENT A THREAT OF IMPEDING, A VESSEL ENTERING, EXITING OR USING A TSS TRAFFIC LANE.

A TSS IS AN OBSTRUCTION.