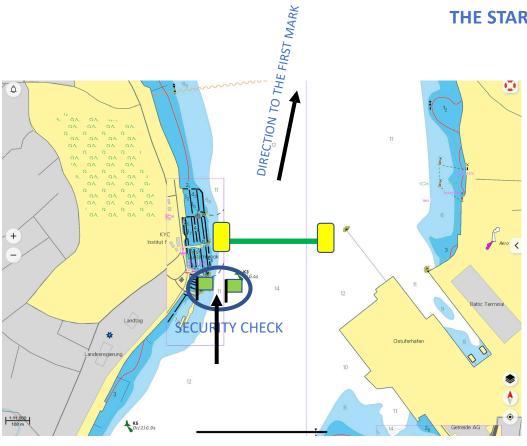

#### THE STARTING LINE

THE STARTING LINE IS THE BEARING OF THE TWO TRIANGLES.

THERE ARE BOUYS WITH LIMITING THE STARTING LINE TO THE SIDE.

THESE BOUYS MAY BE LOCATED OUTSIDE THE BEARING OF THE STARTING LINE.

#### THE STARTING AREA

THE SECURITY CHECK WILL BE APPROX. 200 METER SOUTH OF THE STARTING LINE.

#### **SHOW YOUR**

- + SAIL NUMBER
- + CLASS FLAG
- + GROUP FLAG (CLASS "C" ONLY)