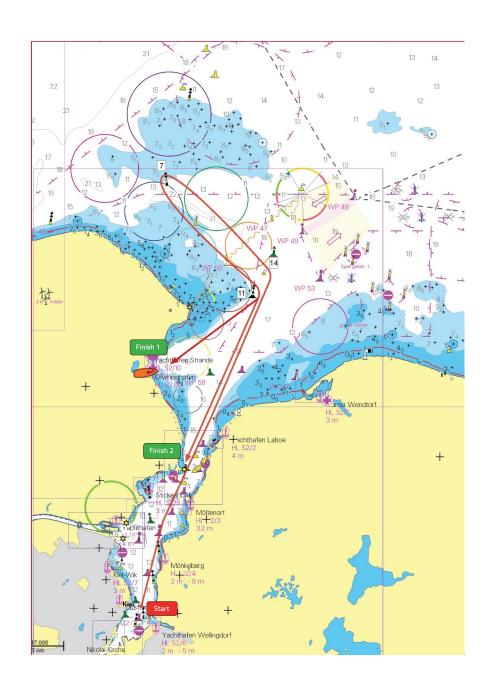

#### FROM THE HARBOR TO THE STARTING AREA

#### YOU NEED TO NAVIGATE ALL THE TIME!

THERE MAY BE AREAS OF SHALLOW WATERS
FROM START TO FINISH,
AND EVEN BEFORE THE START AND AFTER FINISHING.
(ESPACIALLY WATCH OUT AT THE RED MARKED LOCATIONS)

#### **LEAVE THE HARBOR EARLY:**

- STARING IN FRONT OF THE KIELER YACHT-CLUB MAYBE THE CHANCE OF BEST PICTURES OF YOUR BOAT DURING THE WORLDS (IF YOU HAVE SPONSORS)
- YOU NEED SOME EXTRA TIME FOR YOUR SECURITY CHECK
- GET USED TO THE STARTING LINE

#### THE STARTING LINE

THE STARTING LINE IS THE BEARING OF THE TWO TRIANGLES.

THERE ARE BOUYS WITH LIMITING THE STARTING LINE TO THE SIDE.

THESE BOUYS MAY BE LOCATED OUTSIDE THE BEARING OF THE STARTING LINE.

#### THE STARTING AREA

THE SECURITY CHECK WILL BE APPROX. 200 METER SOUTH OF THE STARTING LINE.

#### **SHOW YOUR**

- + SAIL NUMBER
- + CLASS FLAG
- + GROUP FLAG (CLASS "C" ONLY)

## IT IS NOT ALLOWED TO ENTER OR CROSS ANY RESTRICTED AREAS AS SHOWN

- IN THE SEA CHARTS,
- IN THE NOTICE OF RACE,
- IN THE SAILING INSTRUCTIONS,
- AND/OR OTHER AREAS MARKED WITH BUOYS.

IF FLAG "D" IS DISPLAYED
AT THE STARTING HOUSE:
THE 3 YELLOW MARKS ARE NOT PLACED
(THEY ARE NOT PART OF THE COURSE
DIAGRAM ANYMORE).