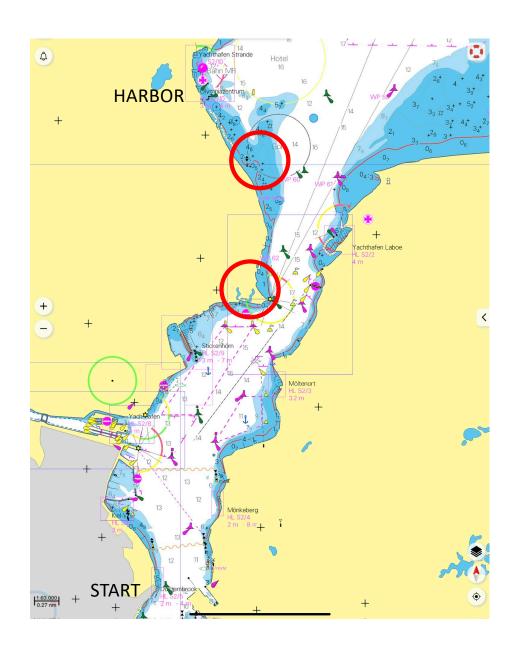

#### FROM THE HARBOR TO THE STARTING AREA

#### YOU NEED TO NAVIGATE ALL THE TIME!

THERE MAY BE AREAS OF SHALLOW WATERS
FROM START TO FINISH,
AND EVEN BEFORE THE START AND AFTER FINISHING.
(ESPACIALLY WATCH OUT AT THE RED MARKED LOCATIONS)

#### **LEAVE THE HARBOR EARLY:**

- STARING IN FRONT OF THE KIELER YACHT-CLUB MAYBE THE CHANCE OF BEST PICTURES OF YOUR BOAT DURING THE WORLDS (IF YOU HAVE SPONSORS)
- YOU NEED SOME EXTRA TIME FOR YOUR SECURITY CHECK
- GET USED TO THE STARTING LINE

#### THE STARTING LINE

THE STARTING LINE IS THE BEARING OF THE TWO TRIANGLES.

THERE ARE BOUYS WITH LIMITING THE STARTING LINE TO THE SIDE.

THESE BOUYS MAY BE LOCATED OUTSIDE THE BEARING OF THE STARTING LINE.

#### THE STARTING AREA

THE SECURITY CHECK WILL BE APPROX. 200 METER SOUTH OF THE STARTING LINE.