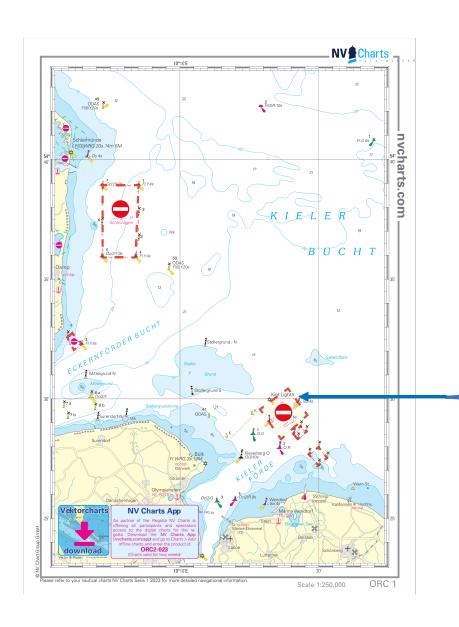

# RESTRICTED AREAS GENERAL OBSTRUCTIONS

## IT IS NOT ALLOWED TO ENTER OR CROSS ANY RESTRICTED AREAS AS SHOWN

- IN THE SEA CHARTS,
- IN THE NOTICE OF RACE,
- IN THE SAILING INSTRUCTIONS,
- AND/OR OTHER AREAS MARKED WITH BUOYS.

IF FLAG "D" IS DISPLAYED
AT THE STARTING HOUSE:
THE 3 YELLOW MARKS ARE NOT PLACED
(THEY ARE NOT PART OF THE COURSE
DIAGRAM ANYMORE).

## A BOAT

- SHALL <u>NOT</u> ENTER A TSS
- SHALL <u>NOT</u> IMPEDE, AND <u>NOT</u> PRESENT A THREAT OF IMPEDING, A VESSEL ENTERING, EXITING OR USING A TSS TRAFFIC LANE.

A TSS IS AN OBSTRUCTION.